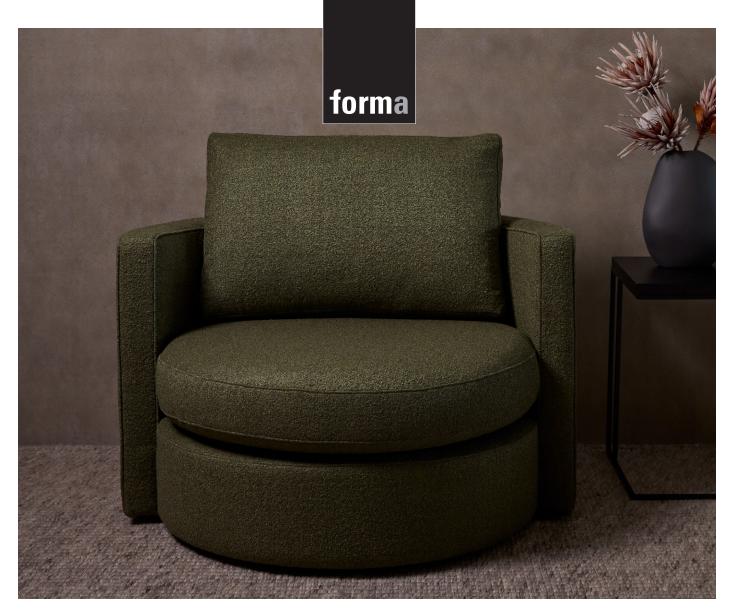

## wilbur chair

our wilbur chair is one to curl up on in front of the fire or looking at your view. available fixed or on a 360 degree swivel to maximise every aspect of your home.

the back features vertical quilting with piping detail that adds the finishing touch to both the frame and cushions.

the wilbur chair has a foam seat cushion that is tetron wrapped and a luxurious back cushion that has a foam core with feather duvet wrap.

designed and made in new zealand in the fabric of your choice