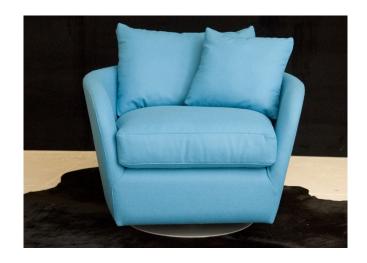

## mean

| mean                                                                           | Meterage | Leather<br>m <sup>2</sup> | Length | Depth | Height to back of frame | Height<br>to top<br>of back<br>cushion | No.of<br>seat<br>cushions | No.of<br>back<br>cushions | No. of scatter cushions |
|--------------------------------------------------------------------------------|----------|---------------------------|--------|-------|-------------------------|----------------------------------------|---------------------------|---------------------------|-------------------------|
| mean slim chair<br>wood leg colour options:<br>black, walnut or natural<br>oak | 6        | 9.6                       | 900    | 820   | 680                     | 860                                    | 1                         | 1                         | 1                       |
| mean slim chair on<br>swivel base<br>black swivel base                         | 6        | 9.6                       | 900    | 820   | 680                     | 860                                    | 1                         | 1                         | 1                       |
| mean wide chair<br>wood leg colour options:<br>black, walnut or natural<br>oak | 6.9      | 11                        | 900    | 820   | 680                     | 860                                    | 1                         | 1                         | 1                       |
| mean 2 seater wood leg colour options: black, walnut or natural oak            | 11       | 17.6                      | 2000   | 820   | 680                     | 860                                    | 2                         | 2                         | 2                       |
| mean 3 seater wood leg colour options: black, walnut or natural oak            | 12       | 19.2                      | 2300   | 820   | 680                     | 860                                    | 2                         | 2                         | 2                       |

the seat and back cushions in our mean range have a foam core with a luxurious feather duvet wrap