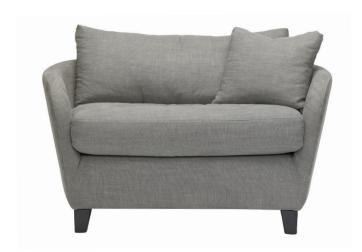

## mean

| mean                                                                           | Meterage | Leather<br>m <sup>2</sup> | Length | Depth | Height to back of frame | Height<br>to top<br>of back<br>cushion | No.of<br>seat<br>cushions | No.of<br>back<br>cushions | No. of scatter cushions |
|--------------------------------------------------------------------------------|----------|---------------------------|--------|-------|-------------------------|----------------------------------------|---------------------------|---------------------------|-------------------------|
| mean slim chair<br>wood leg colour options:<br>black, walnut or natural<br>oak | 6        | 9.6                       | 900    | 820   | 680                     | 860                                    | 1                         | 1                         | 1                       |
| mean slim chair on<br>swivel base<br>black swivel base                         | 6        | 9.6                       | 900    | 820   | 680                     | 860                                    | 1                         | 1                         | 1                       |
| mean wide chair<br>wood leg colour options:<br>black, walnut or natural<br>oak | 6.9      | 11                        | 900    | 820   | 680                     | 860                                    | 1                         | 1                         | 1                       |
| mean 2 seater wood leg colour options: black, walnut or natural oak            | 11       | 17.6                      | 2000   | 820   | 680                     | 860                                    | 2                         | 2                         | 2                       |
| mean 3 seater wood leg colour options: black, walnut or natural oak            | 12       | 19.2                      | 2300   | 820   | 680                     | 860                                    | 2                         | 2                         | 2                       |

the seat and back cushions in our mean range have a foam core with a luxurious feather duvet wrap